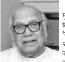

Dr Dilip Shah with Mumbai Police Commissioner Vivek Phansalkar (left) and Member of Parliament Supriya Sule (right) at his first solo exhibition at the Jehangir Terrace Art Gallery

## **Masai Mara** – Doc's solo photo exhibition at Jehangir Art Gallery

SURESH GOLANI / Mira Bhayandar

From the adrenaline-driven chase sequence of a cheetah right from stalking to kill a Thomson's gazelle (a small fast antelope), and the complete hunting sequence of a serval cat to a zebra in the jaws of a crocodile and magical sunsets, Dr Dilip Shah, a consultant diabetologist from Bhayandar gives a glimpse of an intoxicating collection of wildlife photographs and sequences captured at the Masasi Mara National Reserve in Kenya.

Bhayandar resident's breath-taking glimpses of wildlife in Kenya

wildlife photographer by passion, Mr Shah has held his first solo exhibition at the Johangir Terrace Art Gallery from November 9-15. He has picked 64 frames from the thousands he has clicked during his venturesome experience of nine photo saferis to Massai Mara, one of Africa's greatest wildlife reserves.

Mumbai Police commis-sioner Vivek Phansalkar and

Member of Parliament Supriya Sule are among some of the dignitaries who have visited the exhibition. "My thirst for going to Maasai Mara has been grow-

Maasai Mara has been grow-ing after every visit. Apart from anticipation and tim-ing, I believe the understand-ing of light being at the right position and right moment are all it takes to be a good photographer." says Shah who also launched a book on the occasion. Notably, most of the pictures have been shot with wide angle lenses from almost touching distance handheld.